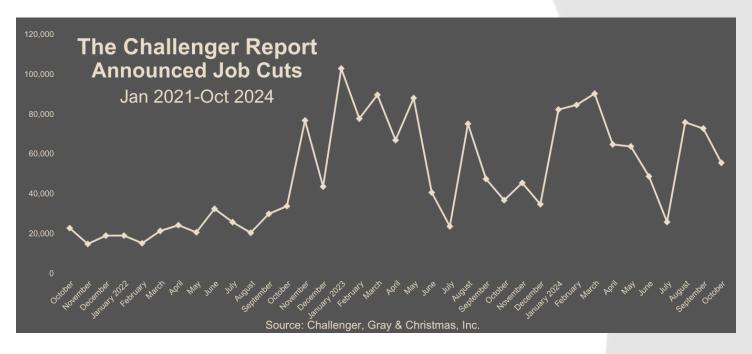

# FOR RELEASE AT 7:30 A.M. ET, THURSDAY, OCTOBER 31<sup>ST</sup>, 2024 JOB CUTS FALL IN OCTOBER, BUT YTD UP 4% FROM LAST YEAR

**CHICAGO**, **October 31**, **2024** – U.S.-based employers announced 55,597 cuts in October, down 23.7% from the 72,821 cuts announced one month prior. It is 51% higher than the 36,836 cuts announced in the same month in 2023, according to a report released Wednesday from global outplacement and business and executive coaching firm Challenger, Gray & Christmas, Inc.

October's total marks the seventh time this year job cut announcements are higher than the corresponding month one year prior. So far this year, companies have announced plans to cut 664,839 jobs, up 3.7% from the 641,350 cuts announced in the first ten months of 2023. It is the highest year-to-date (YTD) total since 2,162,928 job cuts were announced in 2020. Excluding 2020, it is the highest YTD total since 2009, when 1,192,587 cuts were recorded.

#### **MONTH BY MONTH TOTALS**

|           | 2024    | 2023    |
|-----------|---------|---------|
| January   | 82,307  | 102,943 |
| February  | 84,638  | 77,770  |
| March     | 90,309  | 89,703  |
| April     | 64,789  | 66,995  |
| May       | 63,816  | 80,089  |
| June      | 48,786  | 40,709  |
| July      | 25,885  | 23,697  |
| August    | 75,891  | 75,151  |
| September | 72,821  | 47,457  |
| October   | 55,597  | 36,836  |
| November  |         | 45,510  |
| December  |         | 34,817  |
| TOTAL     | 664,839 | 721,677 |