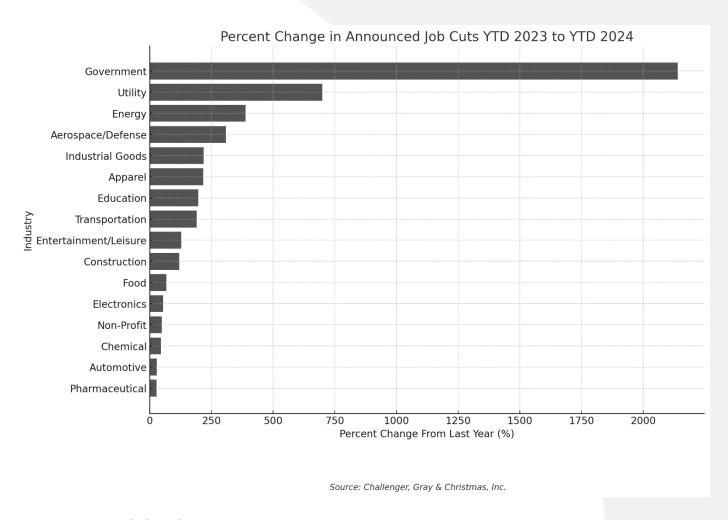

#### WHICH INDUSTRIES ARE CUTTING IN OCTOBER?

Aerospace/Defense led all industries last month with 18,465, primarily on Boeing's announcement to cut 17,000 jobs. For the year, this industry has announced 29,526 job cuts, up 308% from the 7,720 job cuts announced during the same period last year.

Despite drops in job cut announcements in the leading industries, several sectors have cut more jobs this year than last. Sixteen of the 29 industries Challenger tracks have cut more than 20% more jobs in 2024 than during the same period last year.

#### **Year To Date**

|                      | 2024    | 2023    |
|----------------------|---------|---------|
| Technology           | 120,470 | 158,513 |
| Health Care/Products | 44,816  | 54,429  |
| Services             | 39,296  | 43,413  |
| Financial            | 38,625  | 47,094  |
| Government           | 37,746  | 1,685   |

Listings are identified by the location of the layoff or corporate headquarters as stated in announcement.

Table 2: JOB CUTS BY INDUSTRY

|                          | 23-Oct | 24-Sep | 24-Oct | YTD 2023 | YTD 2024 |
|--------------------------|--------|--------|--------|----------|----------|
| Aerospace/Defense        | 451    |        | 18,465 | 7,220    | 29,526   |
| Apparel                  | 435    |        | 291    | 2,525    | 8,016    |
| Automotive               | 1,530  | 4,697  | 3,330  | 26,744   | 34,314   |
| Chemical                 | 199    | 60     | 258    | 1,092    | 1,588    |
| Construction             | 78     | 814    | 392    | 4,968    | 10,925   |
| <b>Consumer Products</b> | 2,080  | 3,885  | 4,571  | 32,968   | 33,865   |
| Education                | 812    | 589    | 481    | 8,938    | 26,466   |
| Electronics              | 140    | 714    | 204    | 2,176    | 3,360    |
| Energy                   | 172    | 1,290  | 1,387  | 1,983    | 9,702    |
| Entertainment/Leisure    | 945    | 9,368  | 1,033  | 14,086   | 32,087   |
| Financial                | 3,419  | 691    | 2,408  | 47,094   | 38,625   |
| FinTech                  | 340    | 50     | 83     | 11,527   | 5,054    |
| Food                     | 1,566  | 2,082  | 1,781  | 14,749   | 24,729   |
| Government               | 6      | 123    | 7      | 1,685    | 37,746   |
| Health Care/Products     | 1,818  | 10,458 | 3,022  | 54,429   | 44,816   |
| Industrial Goods         | 546    | 1,966  | 822    | 6,480    | 20,616   |
| Insurance                | 2,752  | 3,360  | 626    | 7,777    | 5,990    |
| Legal                    |        |        | 100    | 1,115    | 202      |
| Media                    | 468    | 792    | 365    | 19,881   | 13,279   |
| Mining                   |        | 728    |        | 1,225    | 1,373    |
| Non-Profit               |        | 817    | 480    | 3,560    | 5,329    |
| Pharmaceutical           | 1,624  | 3,073  | 424    | 10,025   | 12,751   |
| Real Estate              | 385    |        |        | 7,325    | 4,692    |
| Retail                   | 1,469  | 3,951  | 7,696  | 72,182   | 36,136   |
| Services                 | 2,081  | 2,996  | 1,831  | 43,413   | 39,296   |
| Technology               | 6,524  | 11,430 | 3,614  | 158,513  | 120,470  |
| Telecommunications       | 1,258  | 5,150  |        | 19,941   | 10,280   |
| Transportation           | 1,600  | 1,480  | 476    | 8,857    | 25,739   |
| Utility                  |        |        | 84     | 1,122    | 8,963    |
| Warehousing              | 4,138  | 2,257  | 1,366  | 47,750   | 18,904   |
| TOTAL                    | 36,836 | 72,821 | 55,597 | 641,350  | 664,839  |